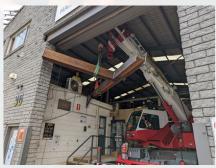

# Berendsen Fluid Power – Structural Steel Fabrication & Installation

NWI provided a bespoke structural solution to Berendsen fluid powder that would form part of a structural support for a 1.6t gantry crane.

### Berendsen Fluid Power – Structural Steel Fabrication & Installation

NWI provided a bespoke structural solution to Berendsen fluid powder that would form part of a structural support for a 1.6t gantry crane.