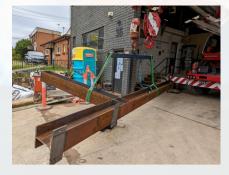

# Berendsen Fluid Power – Structural Steel Fabrication & Installation

NWI provided a bespoke structural solution to Berendsen fluid powder that would form part of a structural support for a 1.6t gantry crane.

### Berendsen Fluid Power – Structural Steel Fabrication & Installation

NWI provided a bespoke structural solution to Berendsen fluid powder that would form part of a structural support for a 1.6t gantry crane.